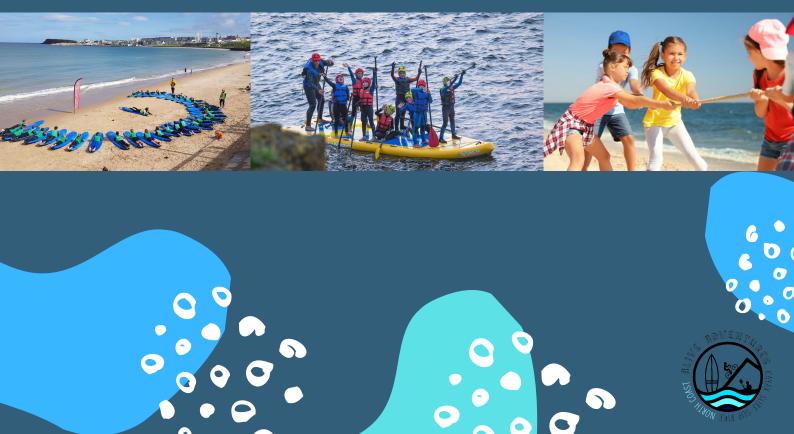

## Option 3

**3.30-5pm:** An exciting water or land based team games and activities.

Here's all the activities we offer

Surfing
Bodyboarding
Super SUP
Scavenger Hunt
Tug-of-war
Kick Rounders
Dodgeball
Volleyball
Obstacle Course
Giant Jenga
Giant Connect 4
Bridge building
and more...